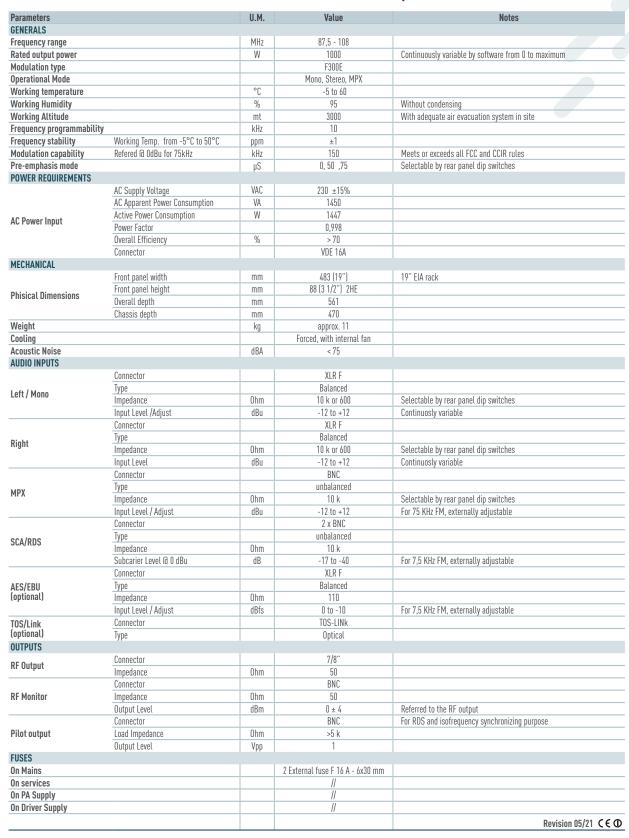

Standard Frequency Range: 87.5 - 108 MHz. Other bands on request.

10% - 100% Output Power continuously adjustable.

Low distortion and intermodulation values.

APC Automatic Power Control ensuring reliable operation.

PFC Power supply for enhanced energy saving?

Inputs: Analogue Stereo L&R, Mono, MPX. Optional: AES/EBU.

Auxiliary input for SCA / RDS signals.

RDS encoder option with basic or advances features.

WEB, SNMP2, GSM, Serial remote controls.