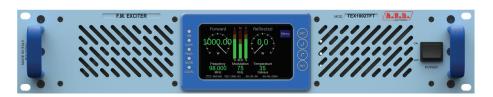

## TEX1002TFT

Compact FM Stereo Transmitter TFT Edition 1000W.

## **FEATURES**

New Generation FM Transmitters with 4.3" TFT color touch screen.

New Planar technology on the RF Section for extended durability.

New enhanced ventilation with patented open-cell polimeric air filter.