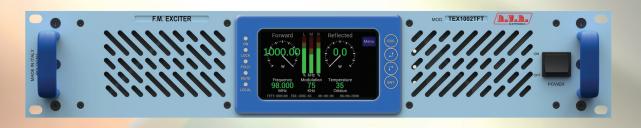

## TEX1002TFT

Compact FM Stereo Transmitter TFT Edition 1000W.

## **FEATURES**

New Generation FM Transmitters with 4.3" TFT color touch screen.

New Planar technology on the RF Section for extended durability.

New enhanced ventilation with patented open-cell polimeric air filter.